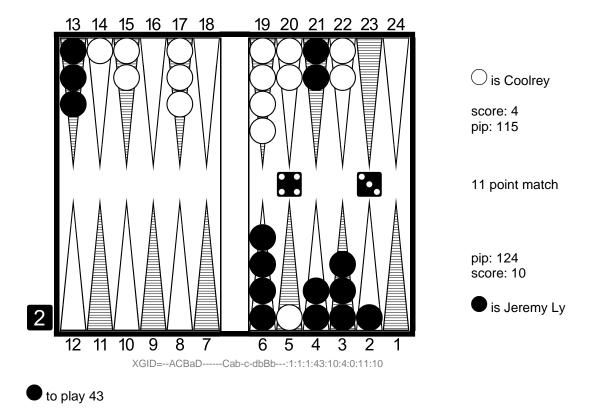

### THE TOURNAMENT AND THE PLAYERS:

For this week's problem, we're covering a problem submitted by our rising young star, Jeremy Ly. This position comes from an online match that he played against the legendary Ray "Coolrey" Fogerland. Jeremy is playing the Black checkers in this week's problem.

## **THE GAME SITUATION:**

The players are in the middle of an 11-point match, with Jeremy leading 10-4 and holding a cube on 2. Jeremy is on roll, and he has just rolled 43, which affords him a number of possible plays. He takes his time and carefully weighs his options, aiming to find the best play.

### **THE QUESTION:**

So, what should he do here?